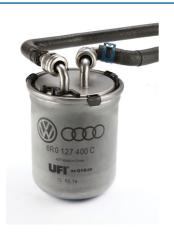

## **Additional Information**

- Applications: Chrysler, Fiat, Ford, Jeep, VAG, Vauxhall/Opel and Volvo.
- Design allows use on connectors that are close to a sharp bend (e.g. fuel filter top pipes).
- · Designed for use in areas of difficult access.
- · Saves time when replacing fuel filters.