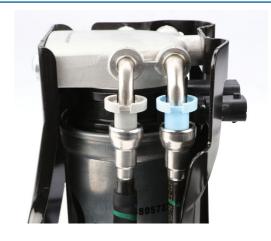

## **Fuel Line Disconnect Set - Difficult Access**

Most traditionally designed disconnect tools of this type require 360 degree access to the connector. This difficult access set is designed to give access where 360 degree access is not available allowing for easy disconnection of connector close to bends or close to the fuel filter top.

## **Additional Information**

- Applications: Chrysler, Fiat, Ford, Jeep, VAG, Vauxhall/Opel and Volvo.
- Design allows use on connectors that are close to a sharp bend (e.g. fuel filter top pipes).
- · Designed for use in areas of difficult access.
- · Saves time when replacing fuel filters.