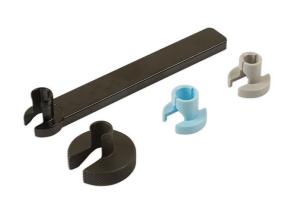

## **Fuel Line Disconnect Set - Difficult Access**

Most traditionally designed disconnect tools of this type require 360 degree access to the connector. This difficult access set is designed to give access where 360 degree access is not available allowing for easy disconnection of connector close to bends or close to the fuel filter top.

## **Additional Information**

- Applications: Chrysler, Fiat, Ford, Jeep, VAG, Vauxhall/Opel and Volvo.
- Design allows use on connectors that are close to a sharp bend (e.g. fuel filter top pipes).
- · Designed for use in areas of difficult access.
- · Saves time when replacing fuel filters.