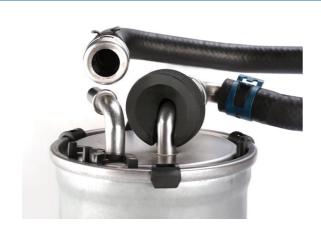

## **Fuel Line Disconnect Set - Difficult Access**

Most traditionally designed disconnect tools of this type require 360 degree access to the connector. This difficult access set is designed to give access where 360 degree access is not available allowing for easy disconnection of connector close to bends or close to the fuel filter top.

## **Additional Information**

- Applications: Chrysler, Fiat, Ford, Jeep, VAG, Vauxhall/Opel and Volvo.
- Design allows use on connectors that are close to a sharp bend (e.g. fuel filter top pipes).
- · Designed for use in areas of difficult access.
- · Saves time when replacing fuel filters.