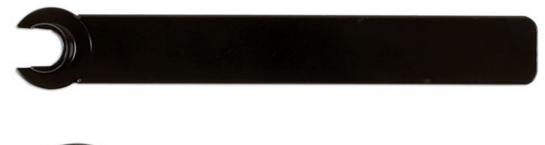

## **Fuel Line Disconnect Set - Difficult Access**

Most traditionally designed disconnect tools of this type require 360 degree access to the connector. This difficult access set is designed to give access where 360 degree access is not available allowing for easy disconnection of connector close to bends or close to the fuel filter top.

## **Additional Information**

- Applications: Chrysler, Fiat, Ford, Jeep, VAG, Vauxhall/Opel and Volvo.
- Design allows use on connectors that are close to a sharp bend (e.g. fuel filter top pipes).
- · Designed for use in areas of difficult access.
- · Saves time when replacing fuel filters.