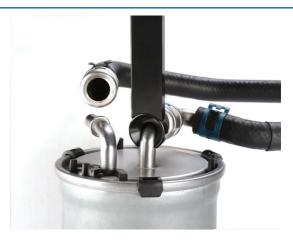

## **Fuel Line Disconnect Set - Difficult Access**

Most traditionally designed disconnect tools of this type require 360 degree access to the connector. This difficult access set is designed to give access where 360 degree access is not available allowing for easy disconnection of connector close to bends or close to the fuel filter top.

## **Additional Information**

- Applications: Chrysler, Fiat, Ford, Jeep, VAG, Vauxhall/Opel and Volvo.
- Design allows use on connectors that are close to a sharp bend (e.g. fuel filter top pipes).
- · Designed for use in areas of difficult access.
- · Saves time when replacing fuel filters.