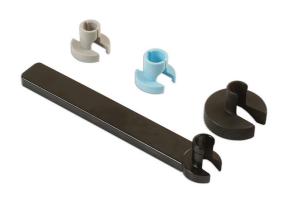

## **Fuel Line Disconnect Set - Difficult Access**

Most traditionally designed disconnect tools of this type require 360 degree access to the connector. This difficult access set is designed to give access where 360 degree access is not available allowing for easy disconnection of connector close to bends or close to the fuel filter top.

## **Additional Information**

- Applications: Chrysler, Fiat, Ford, Jeep, VAG, Vauxhall/Opel and Volvo.
- Design allows use on connectors that are close to a sharp bend (e.g. fuel filter top pipes).
- · Designed for use in areas of difficult access.
- · Saves time when replacing fuel filters.